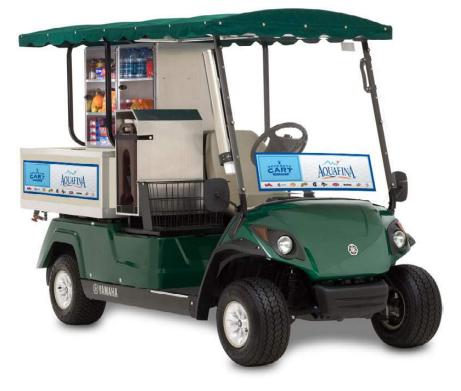

te your beverage cart sponsor for your next tournament. These 8"x24" full color decals are ideal for limited time placement for both windshield and beverage cooler box locations. After the tournament the decals are easily removed without leaving sticky residue like traditional sticker adhesive.

\$500

### CONTACT INFORMATION

L Dee Grayer

- 602-283-6006
- 👗 Liberty Mutual Invitational
- www.phoenixayf.com/golf Friday, November 10, 2017

### **I PAYMENT OPTION**

YES, I WOULD LIKE TO SPONSOR

AMOUNT

| NAME ON CARD (IF DI | FFERENT FROM ABOVE)   |
|---------------------|-----------------------|
| 5                   | STATE ZIP             |
| RD #                |                       |
| CVV/CVC #           | PHONE                 |
|                     | S NAME ON CARD (IF DI |

\$



## LOGO GOLF BALL SPONSOR





## DRINK TICKET SPONSOR



| INCLUDES 250 DRINK TICKETS                                                                                                                                                                                                  | \$500                                                                   |                                 | 🖹 CONTACT                 | INFORMATION                      |                  |        |
|-----------------------------------------------------------------------------------------------------------------------------------------------------------------------------------------------------------------------------|-------------------------------------------------------------------------|--------------------