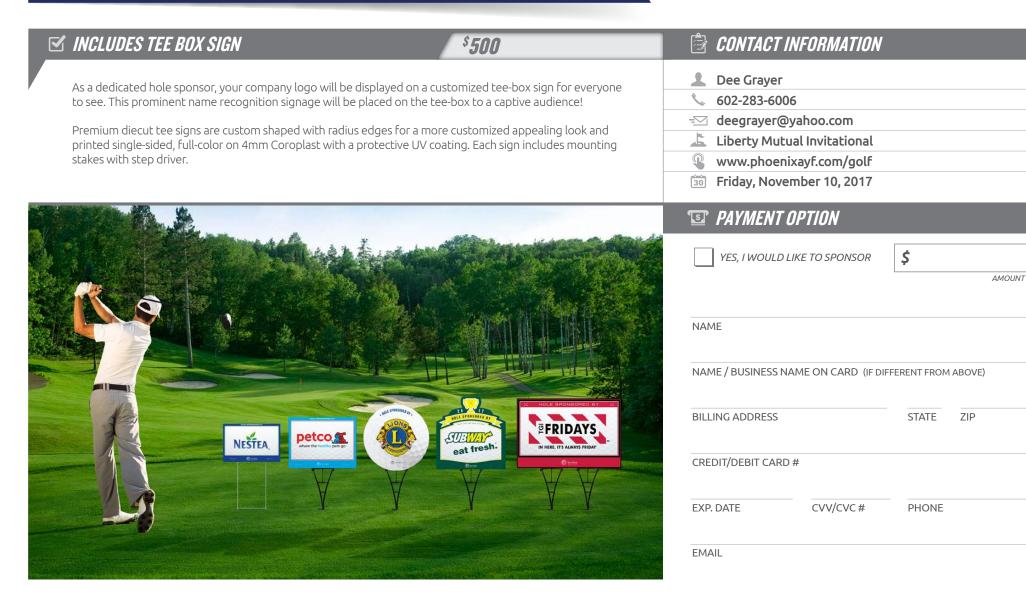

### 🖹 CONTACT INFORMATION

Liberty

Mutuál

INSURANCE

Example: The Under Armour Team Putting Contest presented by YOUR COMPANY or The YOUR COMPANY Team Driving Challenge

- 1. Longest Drive (Male, Female, Celebrity)
- 2. Straightest Drive (Male, Female, Celebrity)
- 3. Longest Putt (Male, Female)
- 4. Team Driving Challenge
- 5. Team Putting Contest
- 6. Closest to the Pin (Male)
- 7. Closest to the Pin (Female)
- 8. Closest to the Pin (Celebrity)

- 9. Casino Hole
- 10. Hole In One (The Old Course Experience to St.Andrews, Scotland)
- 11. Hole In One (Getaway Vacation (Choice of Mexico, Costa Rica, or London)
- 12. Hole In One (Four Pairs of Under Armour Eyewear Sun Classes and a Brand New Car)
- 13. Hole In One (A Set of Cobra Irons)