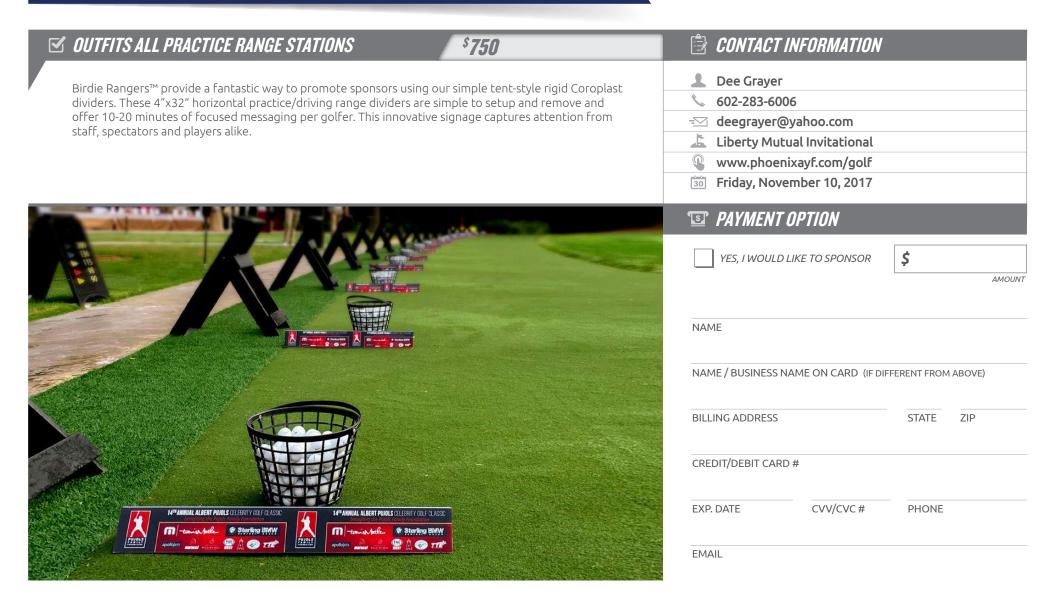

|        |

## DRIVING RANGE SPONSOR





## **EVENT FLAG SPONSOR**



| ✓ INCLUDES 7' TEARDROP FLAG S750 Make a statement at our golf tournament with one of our teardrop or feather flags. These prominent sponsorship flags are a bolder choice than a tee box sign and will be flying high for everyone to see. Each flag includes a spike base for mounting. Don't miss out on this sponsorship opportunity! | <ul> <li>CONTACT INFORMATION</li> <li>Dee Grayer</li> <li>602-283-6006</li> <li>deegrayer@yahoo.com</li> <li>Liberty Mutual Invitational</li> <li>www.phoenixayf.com/golf</li> <li>Friday, November 10, 2017</li> </ul> |
|-------------------------------------------------------------------------------------------------------------------------------------------------------------------------------------------------------------------------