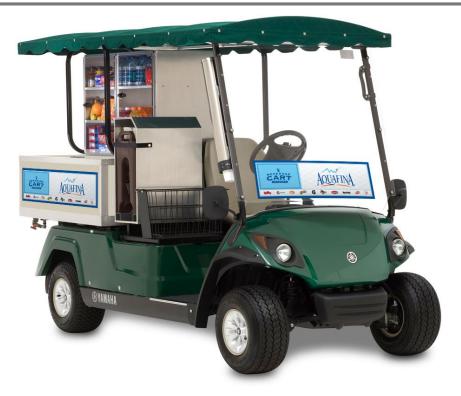

# **BEVERAGE CART SPONSOR**

\$

### *BEVERAGE CART DECALS*

Use low tack vinyl decals to promote your beverage cart sponsor for your next tournament. These 8"x24" full color decals are ideal for limited time placement for both windshield and beverage cooler box locations. After the tournament the decals are easily removed without leaving sticky residue like traditional sticker adhesive.