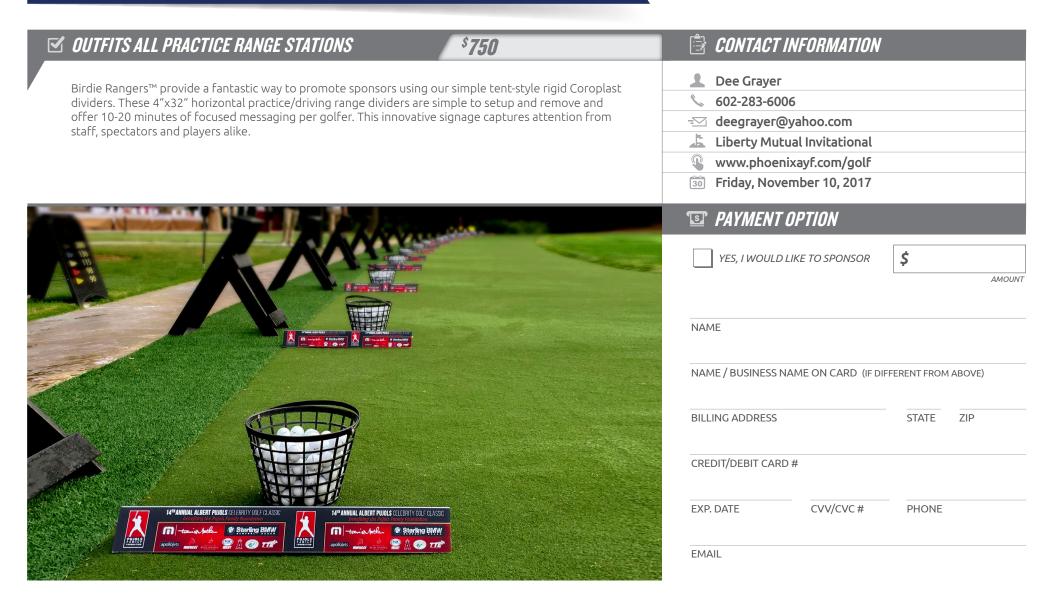

DDRES  | S                                      | STATE          | ZIP    |
|                                                                                                                          |                     | CREDIT/DEBIT CA | ARD #                                  |                |        |
|                                                                                                                          |                     | EXP. DATE       | CVV/CVC #                              | PHONE          |        |
|                                                                                                                          |                     | EMAIL           |                                        |                |        |

# DRIVING RANGE SPONSOR





# **EVENT FLAG SPONSOR**



| ✓ INCLUDES 7' TEARDROP FLAG Solution is sponsorship flags are a bolder choice than a tee box sign and will be flying high for everyone to see. Each flag includes a spike base for mounting. Don't miss out on this sponsorship opportunity!